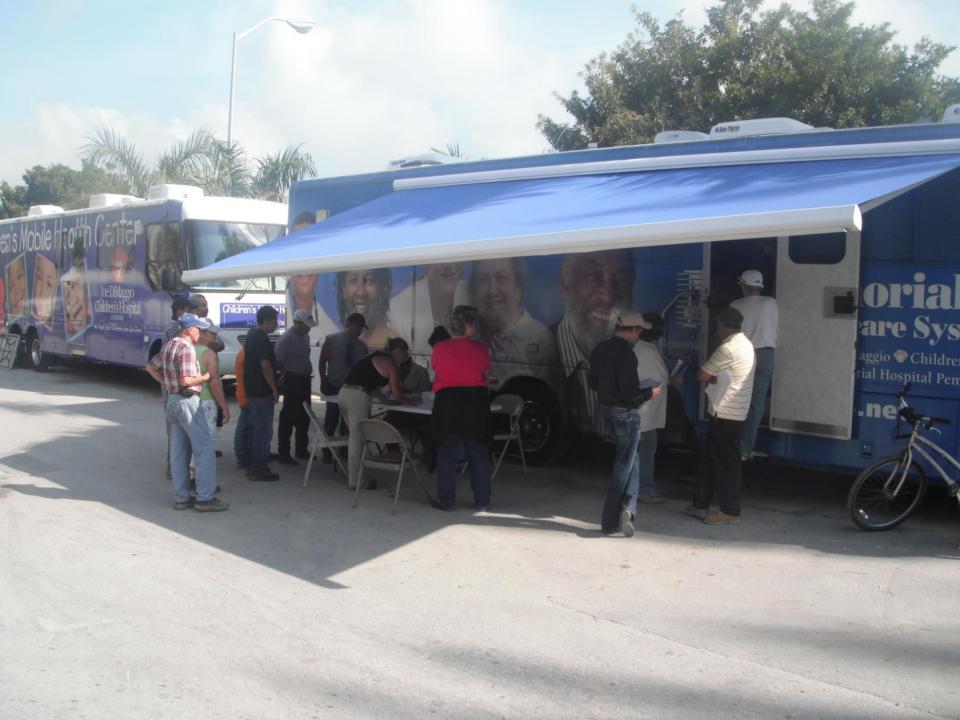

# Medical

- Gulfstream on-site clinic (Memorial Hospital) with 50 to 75 new patients yearly
- Calder 180+ registered with Jackson clinic
- Palm Meadows 50 per year at Caridad clinic