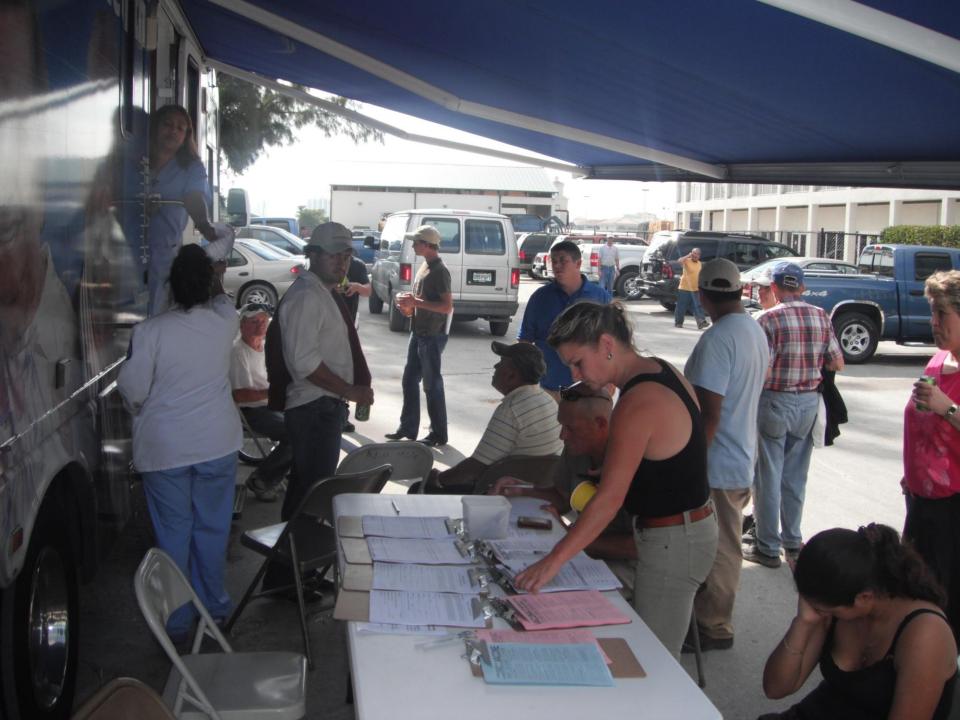

# Medical

- Gulfstream on-site clinic (Memorial Hospital) with 50 to 75 new patients yearly
- Calder 180+ registered with Jackson clinic
- Palm Meadows 50 per year at Caridad clinic