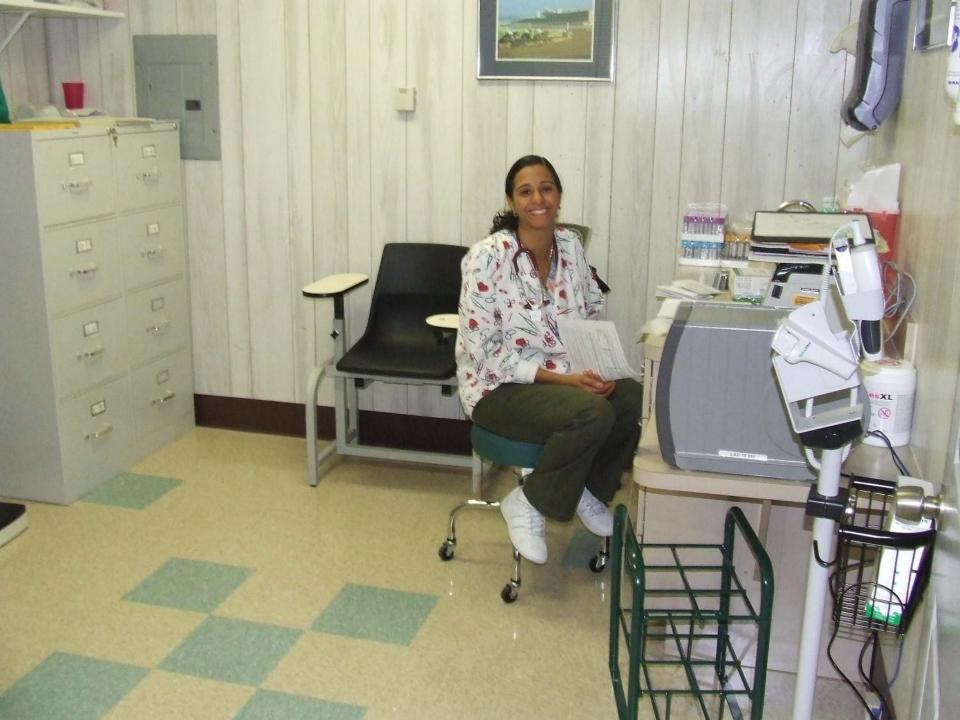

# Medical

- Gulfstream on-site clinic (Memorial Hospital) with 50 to 75 new patients yearly
- Calder 180+ registered with Jackson clinic
- Palm Meadows 50 per year at Caridad clinic