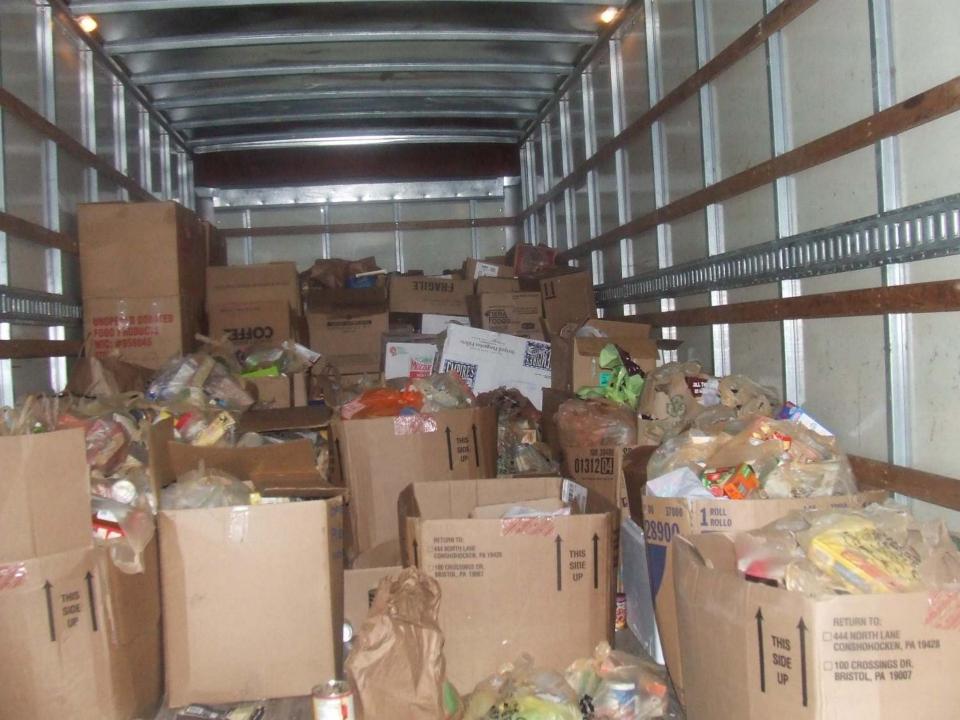

#### **Food Pantry**

We distribute over 35 tons of Food to 3 tracks yearly to anyone in need

300 Lbs of Sandwiches weekly

We also Help with Supplies for Babies Diapers & Clothes & Toys etc.