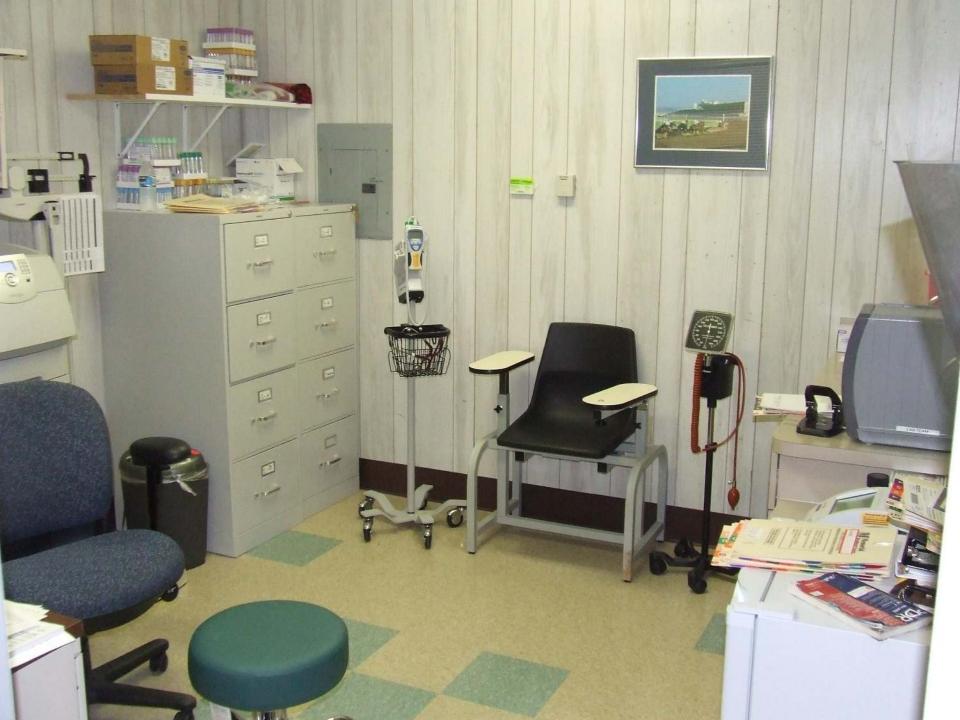

# Medical

- Gulfstream on-site clinic (Memorial Hospital) with 50 to 75 new patients yearly
- Calder 180+ registered with Jackson clinic
- Palm Meadows 50 per year at Caridad clinic