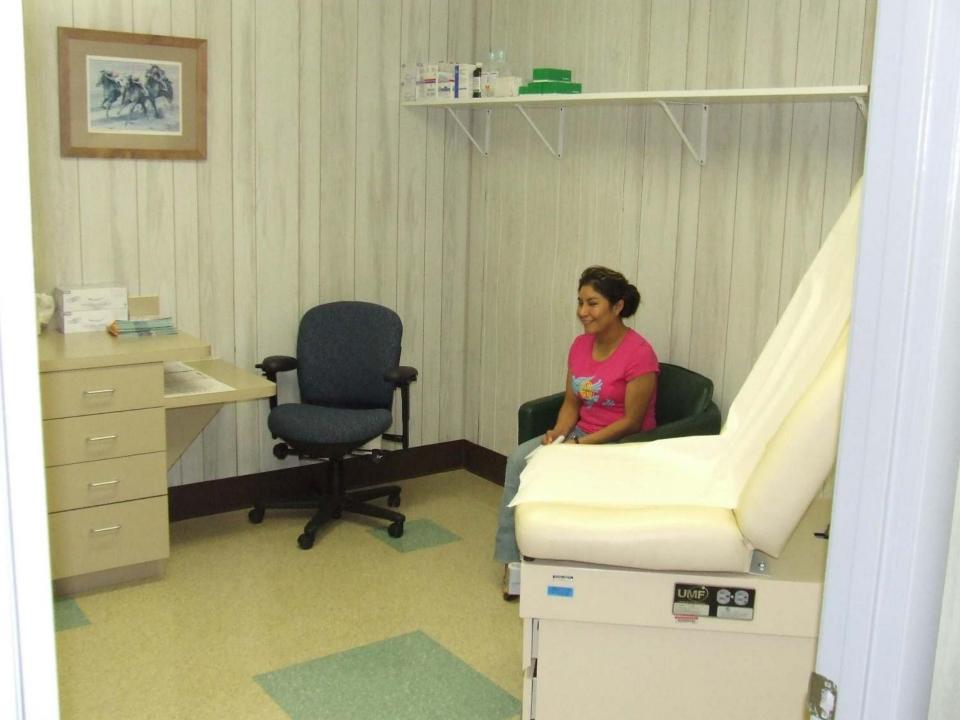

# Medical

- Gulfstream on-site clinic (Memorial Hospital) with 50 to 75 new patients yearly
- Calder 180+ registered with Jackson clinic
- Palm Meadows 50 per year at Caridad clinic