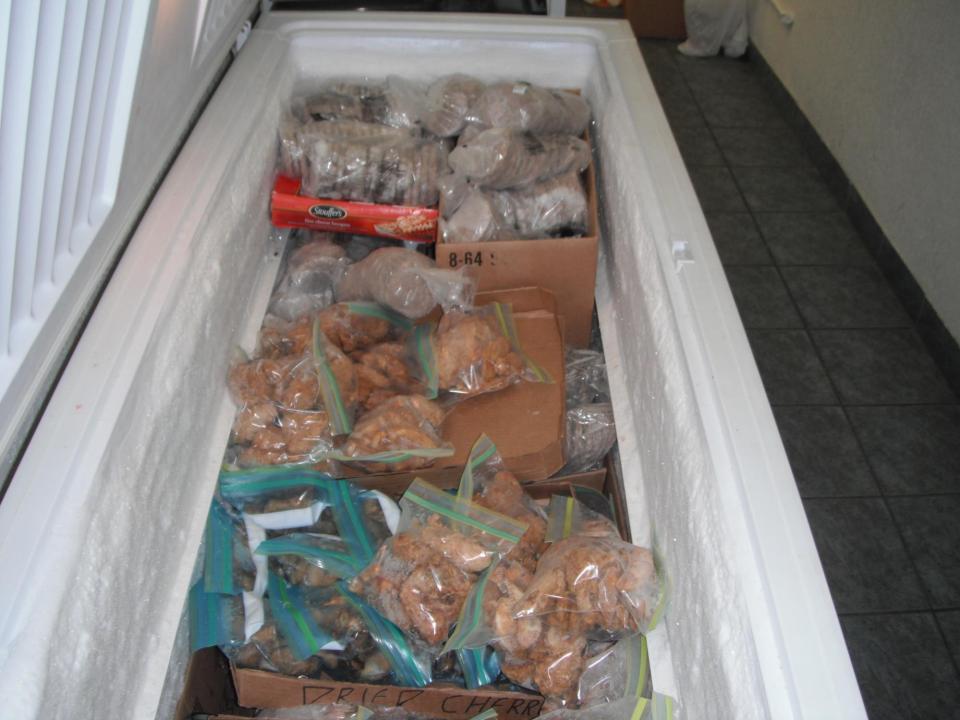

#### **Food Pantry**

We distribute over 35 tons of Food to 3 tracks yearly to anyone in need

300 Lbs of Sandwiches weekly

We also Help with Supplies for Babies Diapers & Clothes & Toys etc.