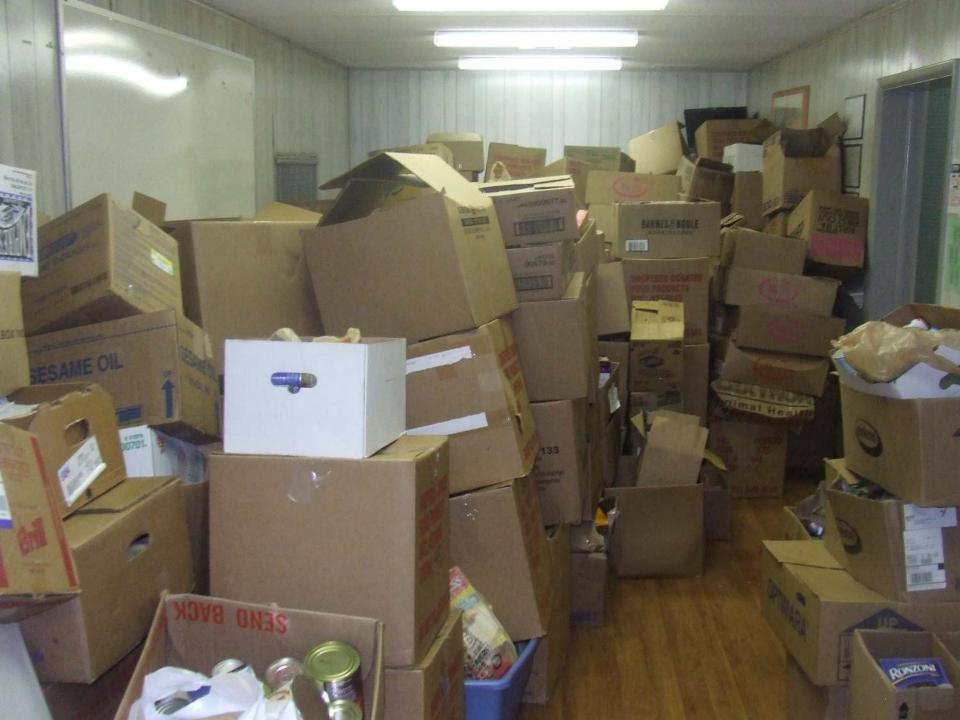

#### **Food Pantry**

We distribute over 35 tons of Food to 3 tracks yearly to anyone in need

300 Lbs of Sandwiches weekly

We also Help with Supplies for Babies Diapers & Clothes & Toys etc.