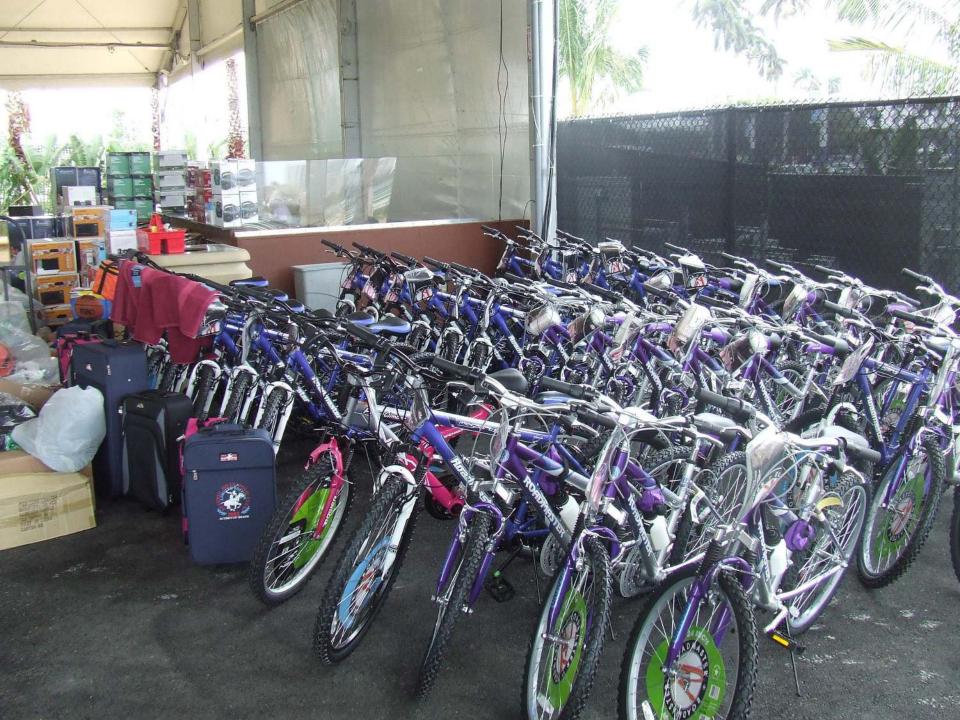

inic
- Palm Meadows 50 per year at Caridad clinic























#### **Food Pantry**

We distribute over 35 tons of Food to 3 tracks yearly to anyone in need

300 Lbs of Sandwiches weekly

We also Help with Supplies for Babies Diapers & Clothes & Toys etc.















# "Sober"/Medical Dorm at Calder

1 cottage dedicated to workers in recovery from substance abuse and workers with medical needs.

### English Classes





### Computer Classes



### Sports Programs



- Soccer League at Gulfstream, Calder and Palm Meadows
- Volleyball at Gulfstream
- Pool at Calder

## Soccer League

- 1 Teams from Calder
- 2 Teams from Gulfstream
- 5 Teams from Palm Meadows













# Volleyball











## **Pool Tournament**









## Activities



# Backstretch Appreciation Day







## Picnics/Barbeques









## Christmas Gift Cards



## Fishing Trips









#### Santa's Enchanted Forest







#### **Marlins Game and Concert**



## Metro Zoo











## Seaquarium









# Thanksgiving & Christmas Dinners