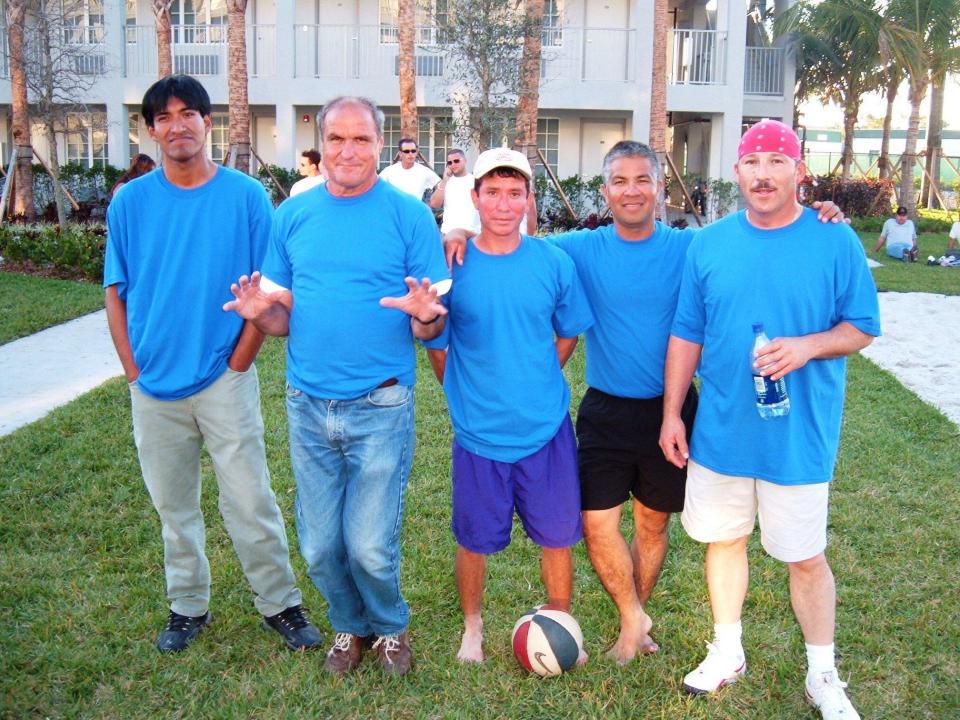

### Sports Programs

- Soccer League at Gulfstream, Calder and Palm Meadows
- Volleyball at Gulfstream
- Pool at Calder

# Volleyball