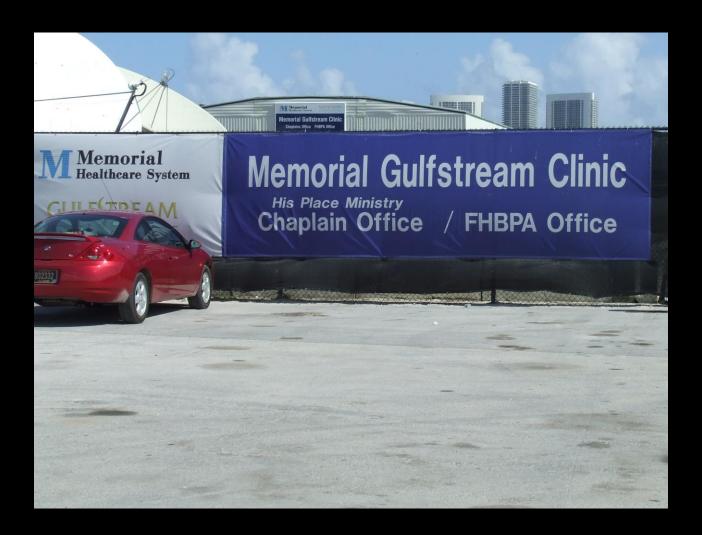

# Medical

- Gulfstream on-site clinic (Memorial Hospital) with 50 to 75 new patients yearly
- Calder 180+ registered with Jackson clinic
- Palm Meadows 50 per year at Caridad clinic