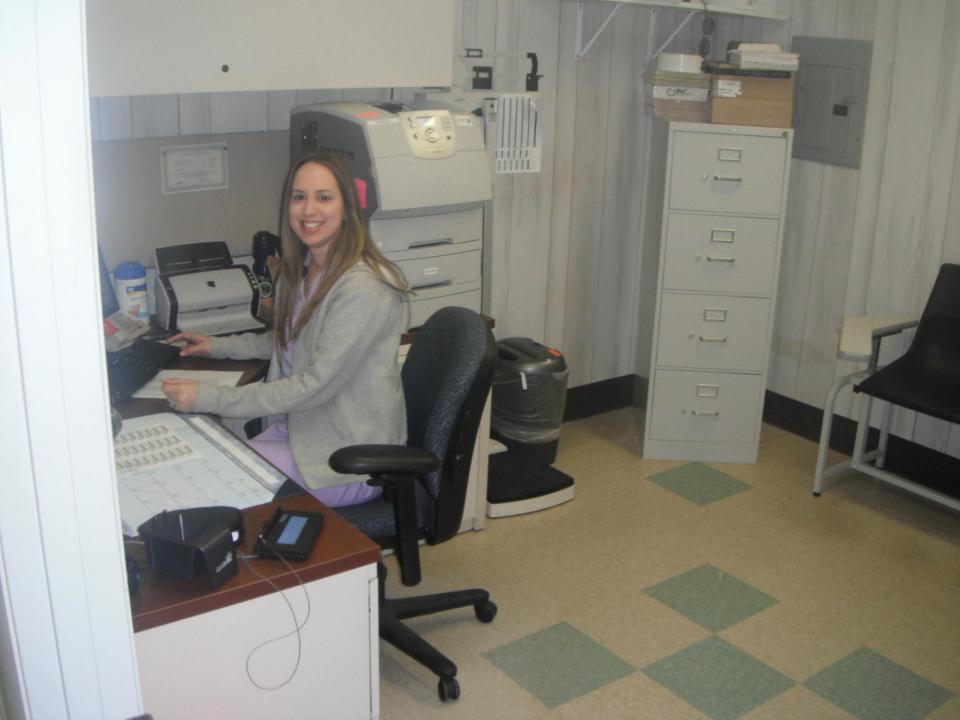

# Medical

- Gulfstream on-site clinic (Memorial Hospital) with 50 to 75 new patients yearly
- Calder 180+ registered with Jackson clinic
- Palm Meadows 50 per year at Caridad clinic