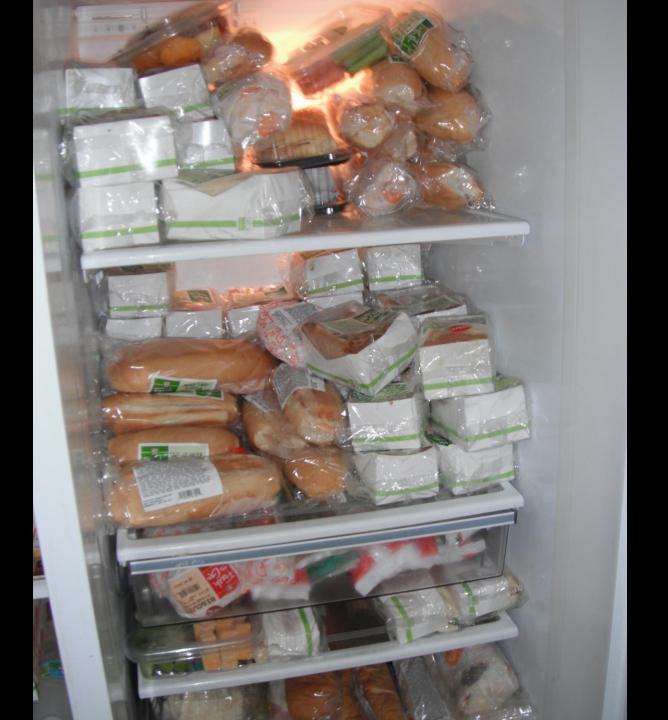

#### **Food Pantry**

We distribute over 35 tons of Food to 3 tracks yearly to anyone in need

300 Lbs of Sandwiches weekly

We also Help with Supplies for Babies Diapers & Clothes & Toys etc.