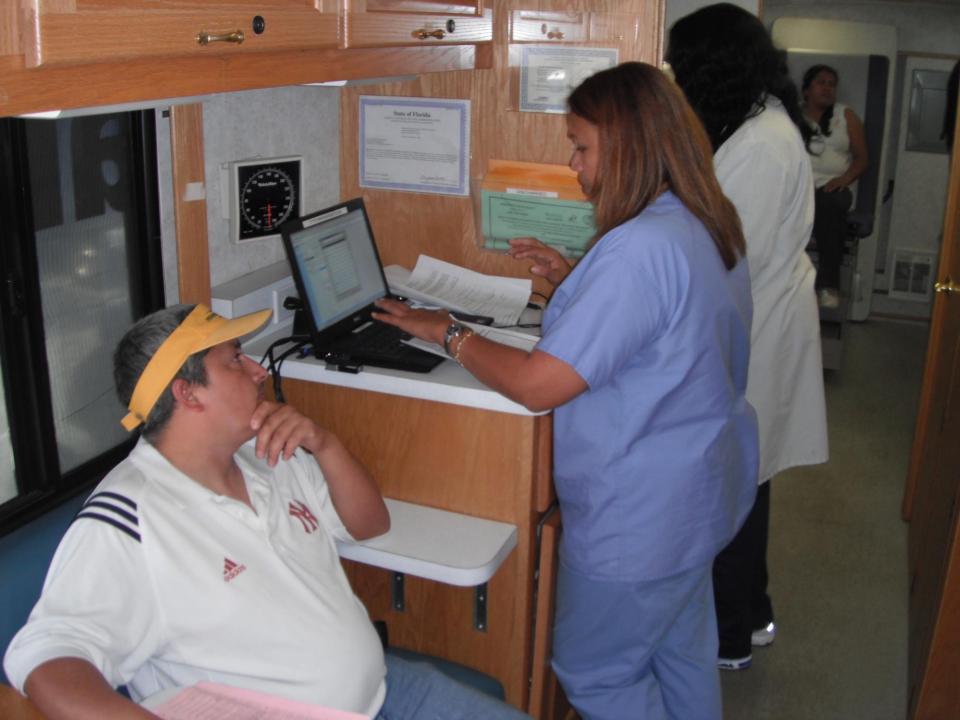

# Medical

- Gulfstream on-site clinic (Memorial Hospital) with 50 to 75 new patients yearly
- Calder 180+ registered with Jackson clinic
- Palm Meadows 50 per year at Caridad clinic