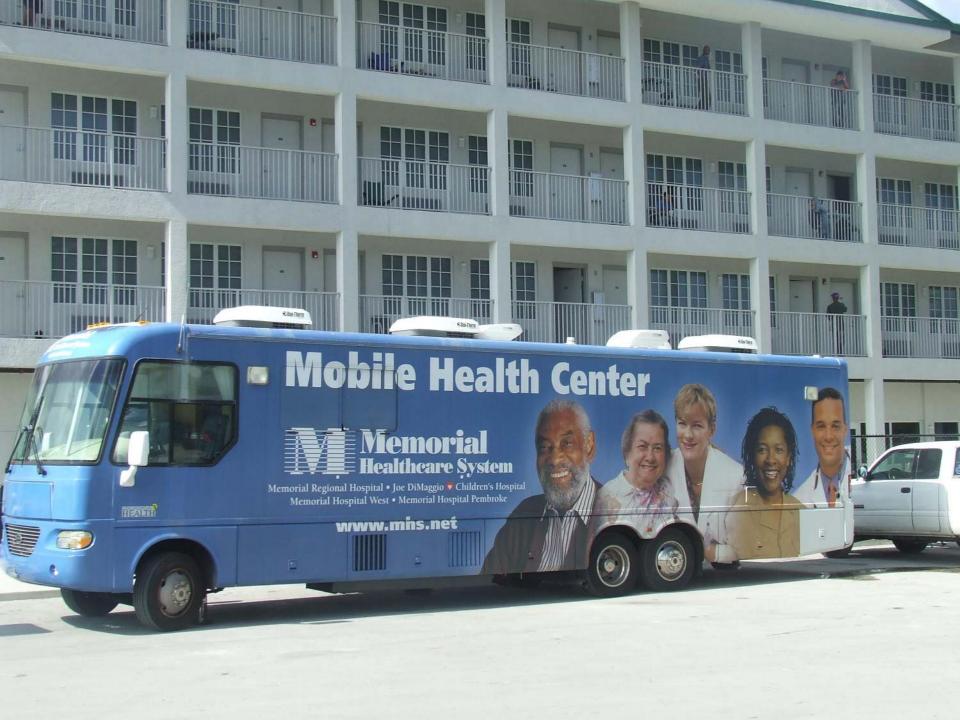

# Medical

- Gulfstream on-site clinic (Memorial Hospital) with 50 to 75 new patients yearly
- Calder 180+ registered with Jackson clinic
- Palm Meadows 50 per year at Caridad clinic