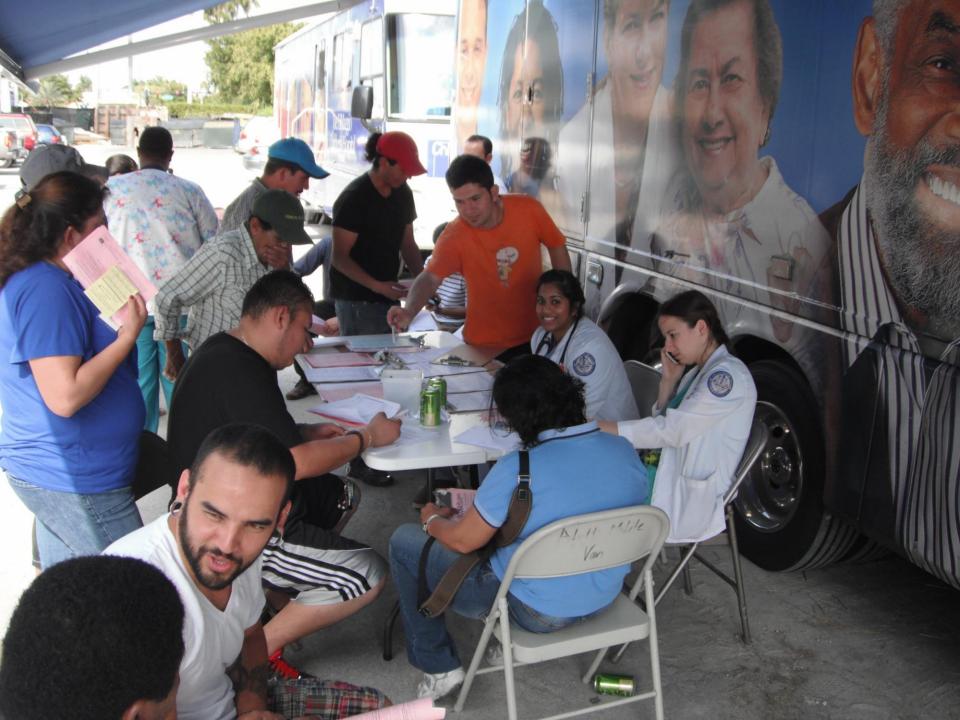

# Medical

- Gulfstream on-site clinic (Memorial Hospital) with 50 to 75 new patients yearly
- Calder 180+ registered with Jackson clinic
- Palm Meadows 50 per year at Caridad clinic