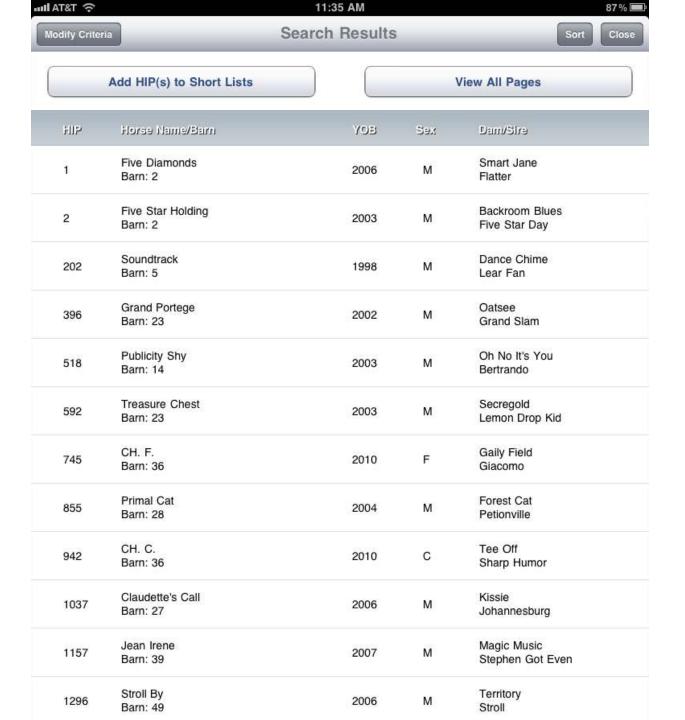

#### Add HIP(s) to Short Lists

#### View All Pages

| 1112 | Horse Name/Barn        | YOE  | Sex | Dam/Sire                  |
|------|------------------------|------|-----|---------------------------|
| 43   | Indy Future<br>Barn: 2 | 2001 | М   | Everhope<br>A.P. Indy     |
| 133  | Open Flirt<br>Barn: 1  | 2001 | М   | With a Wink<br>A.P. Indy  |
| 305  | Ceremonious<br>Barn: 7 | 2004 | М   | Royal Fair<br>A.P. Indy   |
| 1374 | Beauty Bug<br>Barn: 40 | 1997 | М   | Beauty Cream<br>A.P. Indy |

# iPad App

 TJCIS is nearing completion of an iPad application for Sales Catalogs