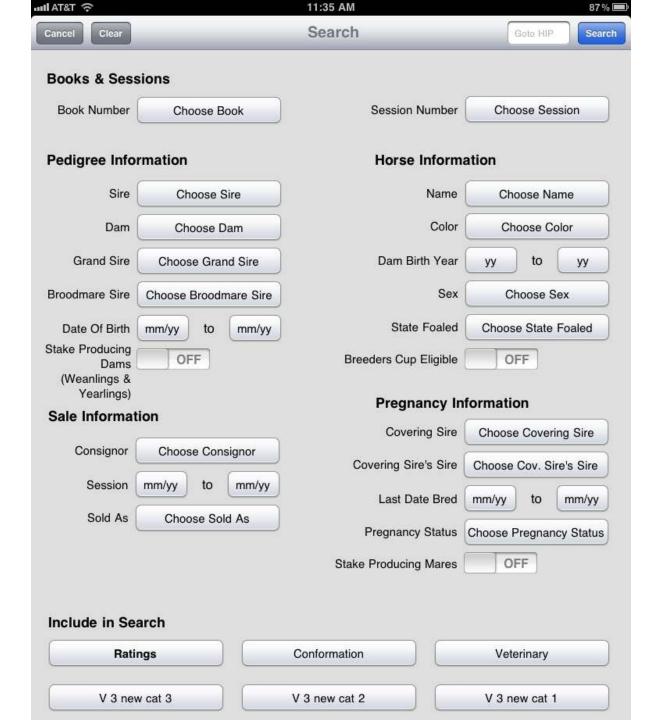

#### View All Pages

| 1112 | Horse Name/Barn        | YOE  | Sex | Dam/Sire                  |
|------|------------------------|------|-----|---------------------------|
| 43   | Indy Future<br>Barn: 2 | 2001 | М   | Everhope<br>A.P. Indy     |
| 133  | Open Flirt<br>Barn: 1  | 2001 | М   | With a Wink<br>A.P. Indy  |
| 305  | Ceremonious<br>Barn: 7 | 2004 | М   | Royal Fair<br>A.P. Indy   |
| 1374 | Beauty Bug<br>Barn: 40 | 1997 | М   | Beauty Cream<br>A.P. Indy |