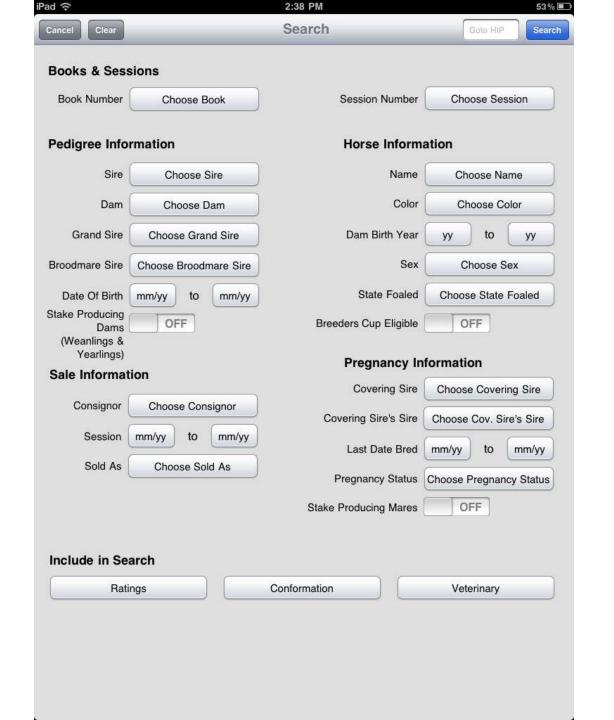

# iPad App

 TJCIS is nearing completion of an iPad application for Sales Catalogs