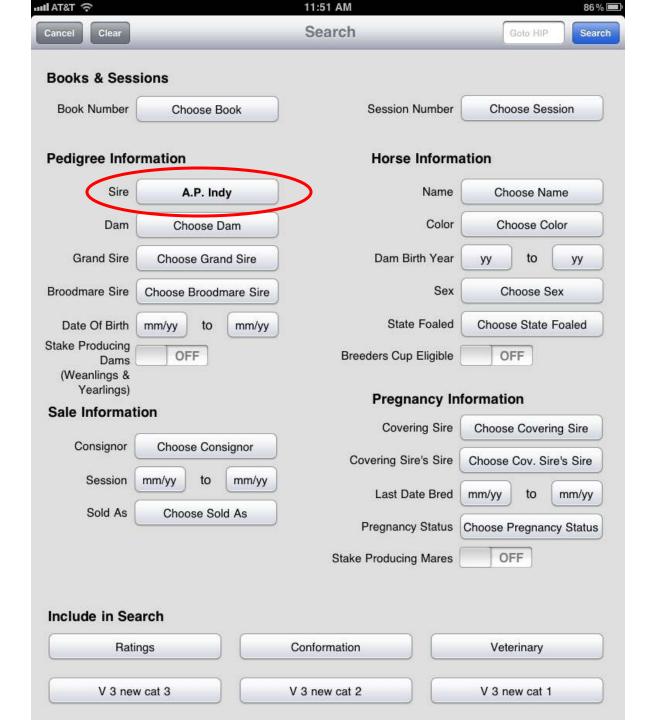

#### View All Pages

| 1112 | Horse Name/Barn        | YOE  | Sex | Dam/Sire                  |
|------|------------------------|------|-----|---------------------------|
| 43   | Indy Future<br>Barn: 2 | 2001 | М   | Everhope<br>A.P. Indy     |
| 133  | Open Flirt<br>Barn: 1  | 2001 | М   | With a Wink<br>A.P. Indy  |
| 305  | Ceremonious<br>Barn: 7 | 2004 | М   | Royal Fair<br>A.P. Indy   |
| 1374 | Beauty Bug<br>Barn: 40 | 1997 | М   | Beauty Cream<br>A.P. Indy |