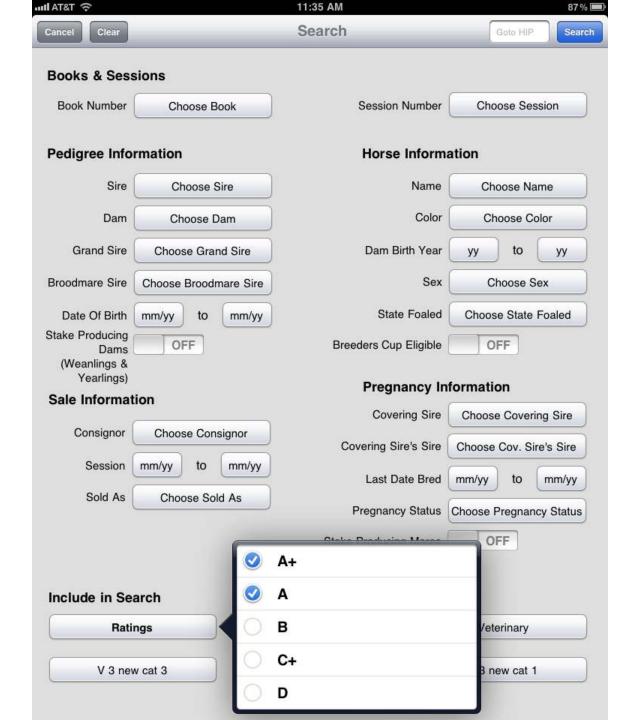

## The iPad

- Apple tablet computer
   -cross between laptop
   & smart phone
- Went on the market April, 2010
- Introduced the iPad 2 last week

iPad App

# iPad App

 TJCIS is nearing completion of an iPad application for Sales Catalogs