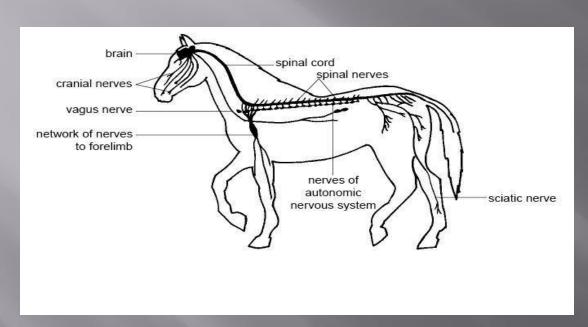

## HORSE'S NERVOUS SYSTEM VS. HUMAN NERVOUS SYSTEM

The PEMF machine customizes the range of frequencies to the brain and nervous system, which triggers the acceleration of repair to cells and tissues.