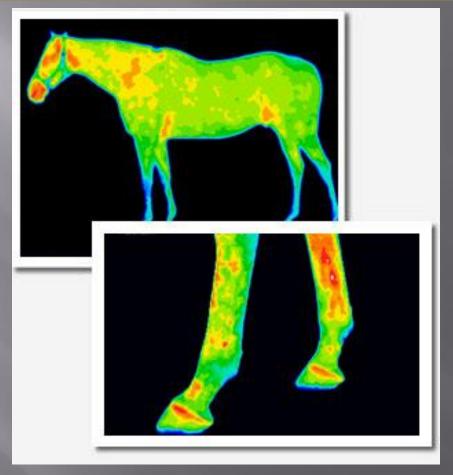

### THERMAL IMAGING

Non-invasive, safe and cost-effective tool to detect problems and observe healing process.