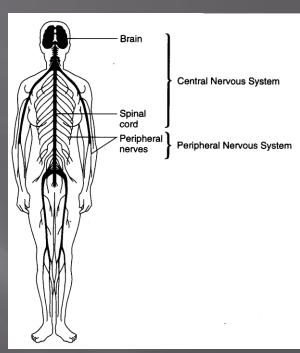

## HORSE'S NERVOUS SYSTEM VS. HUMAN NERVOUS SYSTEM

The PEMF machine customizes the range of frequencies to the brain and nervous system, which triggers the acceleration of repair to cells and tissues.