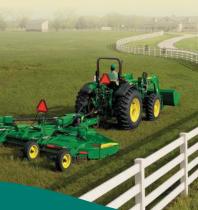

## JOHN DEERE

John Deere offers substantial discounts on everything from mowers and tractors to Gators™, hay and construction equipment.

- The MSRP Program Professional operations can save up to 28% on select equipment
- The Cash Bonus Program All members can save up to \$2,700 with vouchers that are stackable with special financing
- Construction Equipment All members can save up to 26% on select equipment